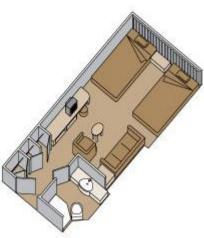

## **Interior Stateroom**

Category: L, J, I

Approx. 150-180 sq. ft. or 200 sq. ft.

2 lower beds convertible to 1 queen-size bed, shower