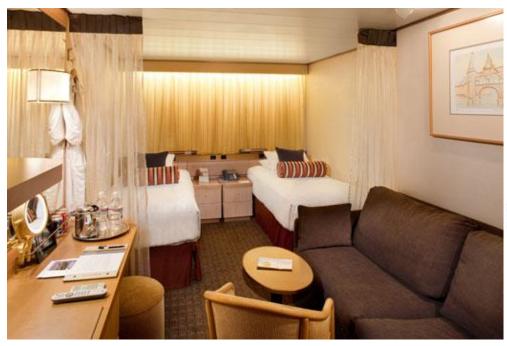

## **Interior Stateroom**

Category: L, J, I

Approx. 150-180 sq. ft. or 200 sq. ft.

2 lower beds convertible to 1 queen-size bed, shower